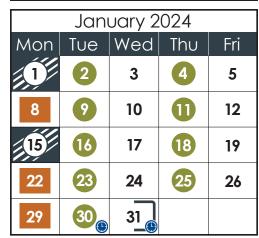

## School Year Calendar At A Glance - High School

Updated May 11, 2023

|            | KEY                          |
|------------|------------------------------|
| Ő          | Holiday (non-school day)     |
| $\bigcirc$ | Non-school day               |
|            | Possible make up days        |
| C          | Conferences (non-school day) |
|            | ALL Day                      |
|            | EVEN Day                     |
|            | ODD Day                      |
| С          | Beginning of quarter         |
|            | End of semester              |
| ٩          | Early release                |
| ۲          | Late start                   |