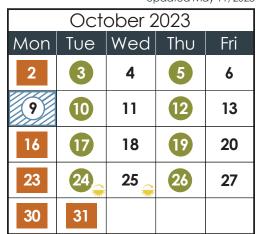

## School Year Calendar At A Glance - High School

Updated May 11, 2023

|            | KEY                          |
|------------|------------------------------|
| Ő          | Holiday (non-school day)     |
| $\bigcirc$ | Non-school day               |
|            | Possible make up days        |
| C          | Conferences (non-school day) |
|            | ALL Day                      |
|            | EVEN Day                     |
|            | ODD Day                      |
| С          | Beginning of quarter         |
|            | End of semester              |
| ٩          | Early release                |
| ۲          | Late start                   |